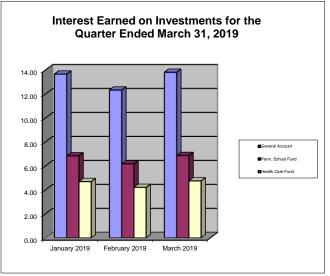

# Bee County, Texas Schedule of Investment Activity Texpool For the Quarter Ended March 31, 2019

| MONTHLY BALANCES                  | January 2019 | February 2019 | March 2019 |
|-----------------------------------|--------------|---------------|------------|
| 012 General Account               | 6,721.00     | 6,733.33      | 6,747.14   |
| 080 Permanent School Fund         | 3,370.20     | 3,376.37      | 3,383.24   |
| 023 & 083 Health Care Fund I & II | 2,333.48     | 2,337.69      | 2,342.44   |
| ozo a oco manin caro mana m       | 2,000110     | 2,007.00      | 2,0 .2     |
| Total Monthly Balance             | 12,424.68    | 12,447.39     | 12,472.82  |
| INTEREST EARNED                   | January 2019 | February 2019 | March 2019 |
| 012 General Account               | 13.66        | 12.33         | 13.81      |
| 080 Permanent School Fund         | 6.84         | 6.17          | 6.87       |
| 023 & 083 Health Care Fund I & II | 4.69         | 4.21          | 4.75       |
| Total Monthly Balance             | 25.19        | 22.71         | 25.43      |
| •                                 |              |               |            |
| INTEREST RATES                    | January 2019 | February 2019 | March 2019 |
| TexPool Investments               | 2.3892%      | 2.3972%       | 2.4164%    |
| Robert W. Baird & Co.             | 2.09%        | 2.09%         | 2.09%      |
| GENERAL ACCT INVESTMENTS          | January 2019 | February 2019 | March 2019 |
| General Fund 012                  | 1,495.22     | 1,497.98      | 1,500.99   |
| Co. Clerk Records Mgmt Fund 014   | 133.29       | 133.53        | 133.80     |
| Courthouse Security Fund 017      | 33.02        | 33.08         | 33.15      |
| Road & Bridge Fund 020            | 3,244.87     | 3,250.81      | 3,257.49   |
| Special Road Tax Fund 021         | 0.00         | 0.00          | 0.00       |
| Fuel Farm Fund 022                | 25.24        | 25.29         | 25.34      |
| Farm to Market Fund 025           | 20.86        | 20.90         | 20.94      |
| Co. Records Management Fund 026   | 518.66       | 519.61        | 520.69     |
| Abandoned Vehicle Fund 030        | 8.58         | 8.60          | 8.62       |
| Law Library Fund 047              | 230.95       | 231.37        | 231.87     |
| Refunding I & S Fund 060          | 62.37        | 62.48         | 62.61      |
| Right of Way Fund 073             | 268.03       | 268.52        | 269.08     |
| Technology Fund 082               | 101.96       | 102.15        | 102.36     |
| Group Health Ins Fund 095         | 577.95       | 579.01        | 580.20     |
| TOTAL GENERAL ACCOUNT INV.        | 6,721.00     | 6,733.33      | 6,747.14   |