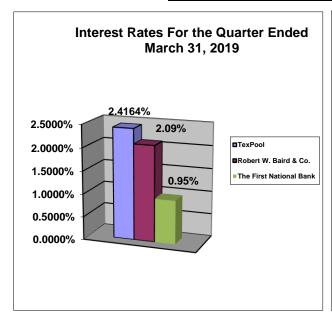

# Bee County, Texas Schedule of Investment Activity Combined For the Quarter Ended March 31, 2019

| MONTHLY BALANCES                                                                  | March 31, 2019            |
|-----------------------------------------------------------------------------------|---------------------------|
| TexPool Investments Robert W. Baird & Co.                                         | 12,472.82<br>6,383,116.52 |
| Total Monthly Balance                                                             | 6,395,589.34              |
|                                                                                   |                           |
| INTEREST EARNED                                                                   | March 31, 2019            |
| TexPool Investments                                                               | 73.33                     |
| Robert W. Baird & Co.                                                             | 35,871.53                 |
| Robert W. Baird & Co. Prof. Services Robert W. Baird & Co. Cost Rpt. & Other Exp. | -3,175.21<br>0.00         |
| Total Monthly Balance                                                             | 32,769.65                 |
|                                                                                   |                           |
| INTEREST RATES                                                                    | March 31, 2019            |
| TexPool Investments                                                               | 2.4164%                   |
| Robert W. Baird & Co.                                                             | 2.09%                     |
| The First National Bank                                                           | 0.95%                     |