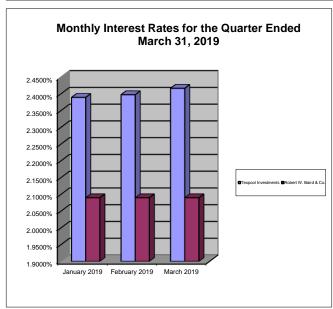

# Bee County, Texas Schedule of Investment Activity Texpool For the Quarter Ended March 31, 2019

| MONTHLY BALANCES                  | January 2019 | February 2019 | March 2019 |
|-----------------------------------|--------------|---------------|------------|
| 012 General Account               | 6,721.00     | 6,733.33      | 6,747.14   |
| 080 Permanent School Fund         | 3,370.20     | 3,376.37      | 3,383.24   |
| 023 & 083 Health Care Fund I & II | 2,333.48     | 2,337.69      | 2,342.44   |
| ozo a oco manin caro mana m       | 2,000110     | 2,007.00      | 2,0 .2     |
| Total Monthly Balance             | 12,424.68    | 12,447.39     | 12,472.82  |
| INTEREST EARNED                   | January 2019 | February 2019 | March 2019 |
| 012 General Account               | 13.66        | 12.33         | 13.81      |
| 080 Permanent School Fund         | 6.84         | 6.17          | 6.87       |
| 023 & 083 Health Care Fund I & II | 4.69         | 4.21          | 4.75       |
| Total Monthly Balance             | 25.19        | 22.71         | 25.43      |
| •                                 |              |               |            |
| INTEREST RATES                    | January 2019 | February 2019 | March 2019 |
| TexPool Investments               | 2.3892%      | 2.3972%       | 2.4164%    |
| Robert W. Baird & Co.             | 2.09%        | 2.09%         | 2.09%      |
| GENERAL ACCT INVESTMENTS          | January 2019 | February 2019 | March 2019 |
| General Fund 012                  | 1,495.22     | 1,497.98      | 1,500.99   |
| Co. Clerk Records Mgmt Fund 014   | 133.29       | 133.53        | 133.80     |
| Courthouse Security Fund 017      | 33.02        | 33.08         | 33.15      |
| Road & Bridge Fund 020            | 3,244.87     | 3,250.81      | 3,257.49   |
| Special Road Tax Fund 021         | 0.00         | 0.00          | 0.00       |
| Fuel Farm Fund 022                | 25.24        | 25.29         | 25.34      |
| Farm to Market Fund 025           | 20.86        | 20.90         | 20.94      |
| Co. Records Management Fund 026   | 518.66       | 519.61        | 520.69     |
| Abandoned Vehicle Fund 030        | 8.58         | 8.60          | 8.62       |
| Law Library Fund 047              | 230.95       | 231.37        | 231.87     |
| Refunding I & S Fund 060          | 62.37        | 62.48         | 62.61      |
| Right of Way Fund 073             | 268.03       | 268.52        | 269.08     |
| Technology Fund 082               | 101.96       | 102.15        | 102.36     |
| Group Health Ins Fund 095         | 577.95       | 579.01        | 580.20     |
| TOTAL GENERAL ACCOUNT INV.        | 6,721.00     | 6,733.33      | 6,747.14   |