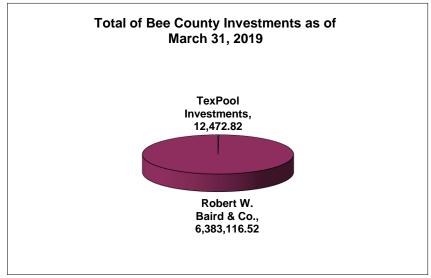

# Bee County, Texas Schedule of Investment Activity Combined For the Quarter Ended March 31, 2019

| Investments                               | Balance<br>12/31/2018     | Deposits     | Withdrawals      | Interest           | Balance<br>3/31/2019      |
|-------------------------------------------|---------------------------|--------------|------------------|--------------------|---------------------------|
| TexPool Investments Robert W. Baird & Co. | 12,399.49<br>6,350,420.20 | 0.00<br>0.00 | 0.00<br>3,175.21 | 73.33<br>35,871.53 | 12,472.82<br>6,383,116.52 |
| TOTALS                                    | 6,362,819.69              | 0.00         | 3,175.21         | 35,944.86          | 6,395,589.34              |

# Bee County, Texas Schedule of Investment Activity Combined For the Quarter Ended March 31, 2019

| MONTHLY BALANCES                                                                  | March 31, 2019            |
|-----------------------------------------------------------------------------------|---------------------------|
| TexPool Investments Robert W. Baird & Co.                                         | 12,472.82<br>6,383,116.52 |
| Total Monthly Balance                                                             | 6,395,589.34              |
|                                                                                   |                           |
| INTEREST EARNED                                                                   | March 31, 2019            |
| TexPool Investments                                                               | 73.33                     |
| Robert W. Baird & Co.                                                             | 35,871.53                 |
| Robert W. Baird & Co. Prof. Services Robert W. Baird & Co. Cost Rpt. & Other Exp. | -3,175.21<br>0.00         |
| Total Monthly Balance                                                             | 32,769.65                 |
|                                                                                   |                           |
| INTEREST RATES                                                                    | March 31, 2019            |
| TexPool Investments                                                               | 2.4164%                   |
| Robert W. Baird & Co.                                                             | 2.09%                     |
| The First National Bank                                                           | 0.95%                     |