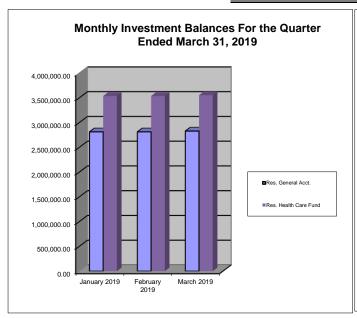

# Bee County, Texas Schedule of Investment Activity Robert W. Baird & Co. For the Quarter Ended March 31, 2019

| MONTHLY BALANCES                                                  | January 2019                 | February 2019                | March 2019                   |
|-------------------------------------------------------------------|------------------------------|------------------------------|------------------------------|
| 012 Reserve General Account<br>023 & 083 Reserve Health Care Fund | 2,813,368.18<br>3,537,052.02 | 2,813,368.18<br>3,537,052.02 | 2,828,933.54<br>3,554,182.98 |
| Total Monthly Balance                                             | 6,350,420.20                 | 6,350,420.20                 | 6,383,116.52                 |
| INTEREST EARNED                                                   | January 2019                 | February 2019                | March 2019                   |
| 012 Reserve General Account<br>023 & 083 Reserve Health Care Fund | 0.00<br>0.00                 | 0.00<br>0.00                 | 16,972.04<br>18,899.49       |
| General & HealthCare Fund Prof Services Fee<br>Other Fees & Costs | 0.00<br>0.00                 | 0.00<br>0.00                 | -3,175.21<br>0.00            |
| Total Monthly Balance                                             | 0.00                         | 0.00                         | 32,696.32                    |
| INTEREST RATES                                                    | October 2018                 | November 2018                | December 2018                |
| Robert W. Baird & Co.                                             | 2.09%                        | 2.09%                        | 2.09%                        |
| GENERAL ACCT INVESTMENTS                                          | January 2019                 | February 2019                | March 2019                   |
| General Fund 012                                                  | 2,813,368.18                 | 2,813,368.18                 | 2,828,933.54                 |
| TOTAL GENERAL ACCOUNT INV.                                        | 2,813,368.18                 | 2,813,368.18                 | 2,828,933.54                 |