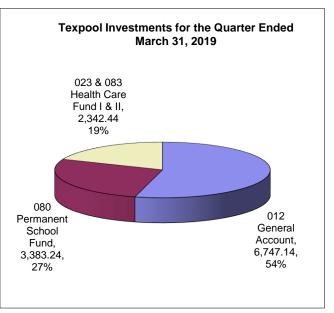

#### Bee County, Texas Schedule of Investment Activity Texpool For the Quarter Ended March 31, 2019

| Texpool Investments                                                                                                  | Balance<br>12/31/2018            | Deposits             | Withdrawals          | Interest                | Balance<br>3/31/2019             |
|----------------------------------------------------------------------------------------------------------------------|----------------------------------|----------------------|----------------------|-------------------------|----------------------------------|
| <ol> <li>012 General Account</li> <li>080 Perm. School Fund</li> <li>023 &amp; 083 Health Care I &amp; II</li> </ol> | 6,707.34<br>3,363.36<br>2,328.79 | 0.00<br>0.00<br>0.00 | 0.00<br>0.00<br>0.00 | 39.80<br>19.88<br>13.65 | 6,747.14<br>3,383.24<br>2,342.44 |
| TOTALS                                                                                                               | 12,399.49                        | 0.00                 | 0.00                 | 73.33                   | 12,472.82                        |