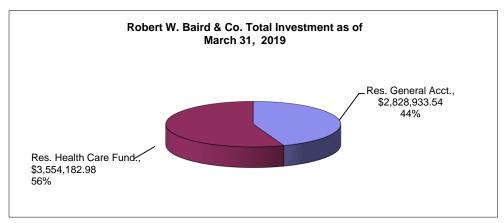

### Bee County, Texas Schedule of Investment Activity Robert W. Baird & Co. For the Quarter Ended March 31, 2019

| Robert W. Baird & Co. Investments                                 | Balance<br>12/31/2018        | Deposits     | Withdrawals | Interest               | Balance<br>3/31/2019         |
|-------------------------------------------------------------------|------------------------------|--------------|-------------|------------------------|------------------------------|
| 012 Reserve General Account<br>023 & 083 Reserve Health Care Fund | 2,813,368.18<br>3,537,052.02 | 0.00<br>0.00 | ,           | 16,972.04<br>18,899.49 | 2,828,933.54<br>3,554,182.98 |
| TOTALS                                                            | 6,350,420.20                 | 0.00         | 3,175.21    | 35,871.53              | 6,383,116.52                 |