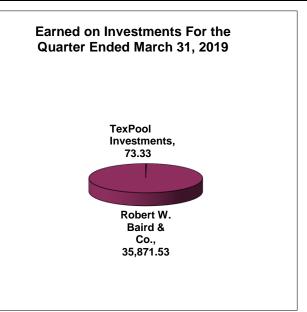

# Bee County, Texas Schedule of Investment Activity Combined For the Quarter Ended March 31, 2019

| Investments                               | Balance<br>12/31/2018     | Deposits     | Withdrawals      | Interest           | Balance<br>3/31/2019      |
|-------------------------------------------|---------------------------|--------------|------------------|--------------------|---------------------------|
| TexPool Investments Robert W. Baird & Co. | 12,399.49<br>6,350,420.20 | 0.00<br>0.00 | 0.00<br>3,175.21 | 73.33<br>35,871.53 | 12,472.82<br>6,383,116.52 |
| TOTALS                                    | 6,362,819.69              | 0.00         | 3,175.21         | 35,944.86          | 6,395,589.34              |

# Bee County, Texas Schedule of Investment Activity Combined For the Quarter Ended March 31, 2019

| MONTHLY BALANCES                                                                  | March 31, 2019            |
|-----------------------------------------------------------------------------------|---------------------------|
| TexPool Investments Robert W. Baird & Co.                                         | 12,472.82<br>6,383,116.52 |
| Total Monthly Balance                                                             | 6,395,589.34              |
|                                                                                   |                           |
| INTEREST EARNED                                                                   | March 31, 2019            |
| TexPool Investments                                                               | 73.33                     |
| Robert W. Baird & Co.                                                             | 35,871.53                 |
| Robert W. Baird & Co. Prof. Services Robert W. Baird & Co. Cost Rpt. & Other Exp. | -3,175.21<br>0.00         |
| Total Monthly Balance                                                             | 32,769.65                 |
|                                                                                   |                           |
| INTEREST RATES                                                                    | March 31, 2019            |
| TexPool Investments                                                               | 2.4164%                   |
| Robert W. Baird & Co.                                                             | 2.09%                     |
| The First National Bank                                                           | 0.95%                     |