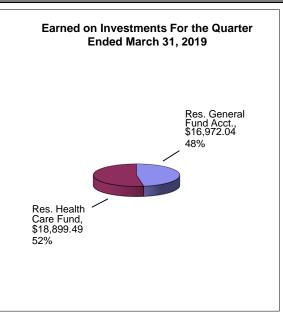

### Bee County, Texas Schedule of Investment Activity Robert W. Baird & Co. For the Quarter Ended March 31, 2019

| Robert W. Baird & Co. Investments                                 | Balance<br>12/31/2018        | Deposits     | Withdrawals | Interest               | Balance<br>3/31/2019         |
|-------------------------------------------------------------------|------------------------------|--------------|-------------|------------------------|------------------------------|
| 012 Reserve General Account<br>023 & 083 Reserve Health Care Fund | 2,813,368.18<br>3,537,052.02 | 0.00<br>0.00 | ,           | 16,972.04<br>18,899.49 | 2,828,933.54<br>3,554,182.98 |
| TOTALS                                                            | 6,350,420.20                 | 0.00         | 3,175.21    | 35,871.53              | 6,383,116.52                 |