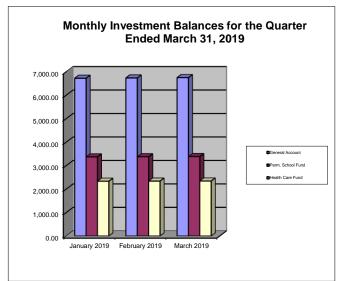

# Bee County, Texas Schedule of Investment Activity Texpool For the Quarter Ended March 31, 2019

| MONTHLY BALANCES                  | January 2019 | February 2019 | March 2019 |
|-----------------------------------|--------------|---------------|------------|
| 012 General Account               | 6,721.00     | 6,733.33      | 6,747.14   |
| 080 Permanent School Fund         | 3,370.20     | 3,376.37      | 3,383.24   |
| 023 & 083 Health Care Fund I & II | 2,333.48     | 2,337.69      | 2,342.44   |
| ozo a oco manin caro mana m       | 2,000110     | 2,007.00      | 2,0 .2     |
| Total Monthly Balance             | 12,424.68    | 12,447.39     | 12,472.82  |
| INTEREST EARNED                   | January 2019 | February 2019 | March 2019 |
| 012 General Account               | 13.66        | 12.33         | 13.81      |
| 080 Permanent School Fund         | 6.84         | 6.17          | 6.87       |
| 023 & 083 Health Care Fund I & II | 4.69         | 4.21          | 4.75       |
| Total Monthly Balance             | 25.19        | 22.71         | 25.43      |
| •                                 |              |               |            |
| INTEREST RATES                    | January 2019 | February 2019 | March 2019 |
| TexPool Investments               | 2.3892%      | 2.3972%       | 2.4164%    |
| Robert W. Baird & Co.             | 2.09%        | 2.09%         | 2.09%      |
| GENERAL ACCT INVESTMENTS          | January 2019 | February 2019 | March 2019 |
| General Fund 012                  | 1,495.22     | 1,497.98      | 1,500.99   |
| Co. Clerk Records Mgmt Fund 014   | 133.29       | 133.53        | 133.80     |
| Courthouse Security Fund 017      | 33.02        | 33.08         | 33.15      |
| Road & Bridge Fund 020            | 3,244.87     | 3,250.81      | 3,257.49   |
| Special Road Tax Fund 021         | 0.00         | 0.00          | 0.00       |
| Fuel Farm Fund 022                | 25.24        | 25.29         | 25.34      |
| Farm to Market Fund 025           | 20.86        | 20.90         | 20.94      |
| Co. Records Management Fund 026   | 518.66       | 519.61        | 520.69     |
| Abandoned Vehicle Fund 030        | 8.58         | 8.60          | 8.62       |
| Law Library Fund 047              | 230.95       | 231.37        | 231.87     |
| Refunding I & S Fund 060          | 62.37        | 62.48         | 62.61      |
| Right of Way Fund 073             | 268.03       | 268.52        | 269.08     |
| Technology Fund 082               | 101.96       | 102.15        | 102.36     |
| Group Health Ins Fund 095         | 577.95       | 579.01        | 580.20     |
| TOTAL GENERAL ACCOUNT INV.        | 6,721.00     | 6,733.33      | 6,747.14   |